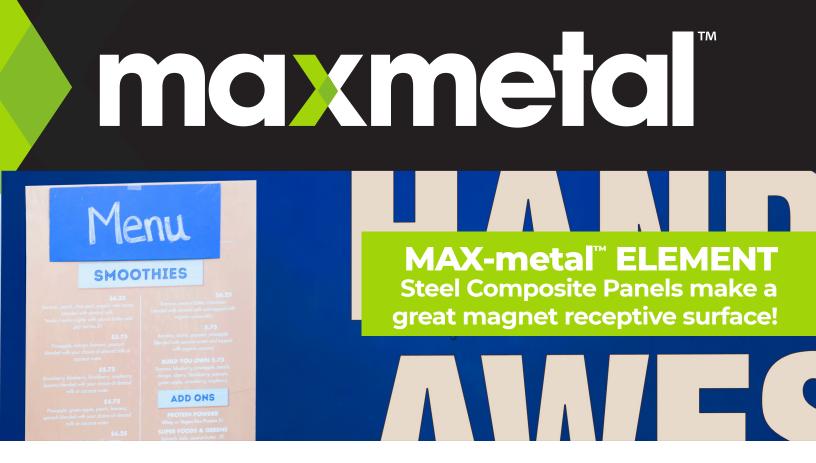

MAX-metal<sup>™</sup> Element is a 3 mil Steel Composite Panel designed for indoor and outdoor applications where a magnet receptive surface is needed. This steel composite panel is made with Galvanized Steel faces, which means it inhibits rust when used outdoors. The faces are painted bright white with a digitally receptive paint for flatbed printing. Being able to saw cut and CNC route makes this panel optimal for fabrication in most sign shops.